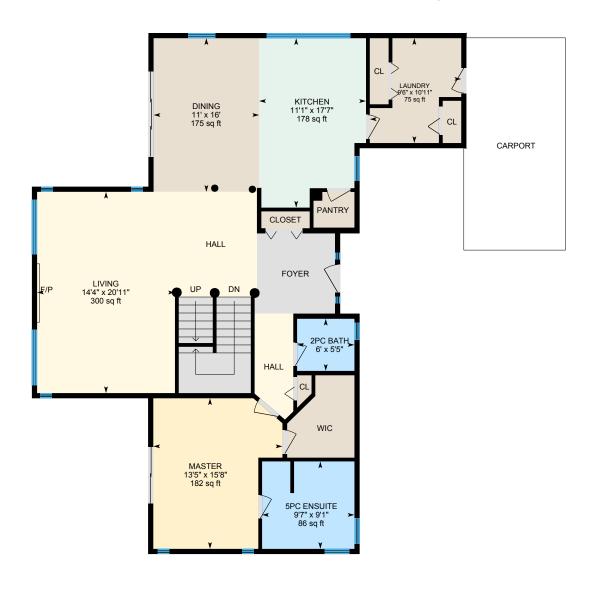

#### MAIN FLOOR

2pc Bath: 6' x 5'5" | 32 sq ft 5pc Ensuite: 9'7" x 9'1" | 86 sq ft Dining: 11' x 16' | 175 sq ft Kitchen: 11'1" x 17'7" | 178 sq ft Laundry: 9'6" x 10'11" | 75 sq ft

Living: 14'4" x 20'11" | 300 sq ft Master: 13'5" x 15'8" | 182 sq ft