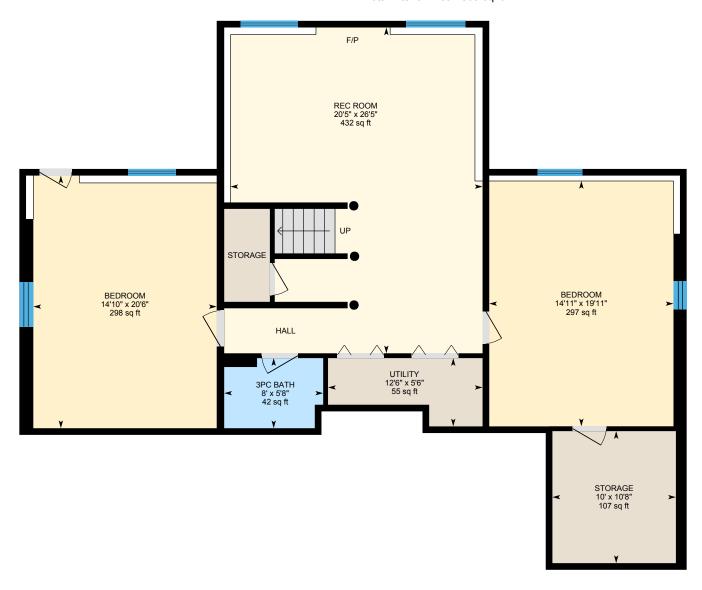

#### **BASEMENT**

3pc Bath: 5'8" x 8' | 42 sq ft

Bedroom: 19'11" x 14'11" | 297 sq ft Bedroom: 20'6" x 14'10" | 298 sq ft Rec Room: 26'5" x 20'5" | 432 sq ft Storage: 10'8" x 10' | 107 sq ft Utility: 5'6" x 12'6" | 55 sq ft

#### BASEMENT (Below Grade)

Interior Area: 1369 sq ft
Perimeter Wall Length: 199 ft
Perimeter Wall Thickness: 6.5 in
Exterior Area: 1477 sq ft