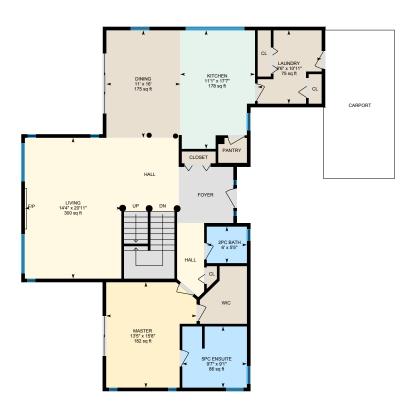

#### MAIN FLOOR

2pc Bath: 6' x 5'5" | 32 sq ft 5pc Ensuite: 9'7" x 9'1" | 86 sq ft Dining: 11' x 16' | 175 sq ft Kitchen: 11'1" x 17'7" | 178 sq ft Laundry: 9'6" x 10'11" | 75 sq ft

Living: 14'4" x 20'11" | 300 sq ft Master: 13'5" x 15'8" | 182 sq ft