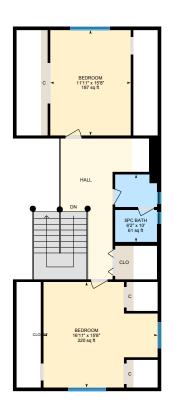

#### 1ST FLOOR

5pc Bath: 6'2" x 10' | 61 sq ft

Bedroom: 16'11" x 15'8" | 220 sq ft Bedroom: 11'11" x 15'8" | 187 sq ft