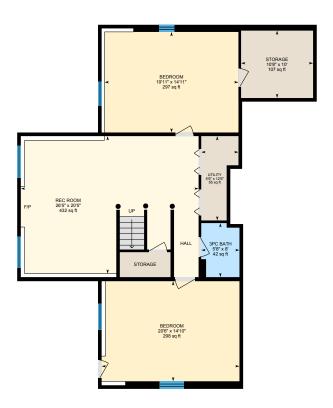

#### **BASEMENT**

3pc Bath: 5'8" x 8' | 42 sq ft

Bedroom: 19'11" x 14'11" | 297 sq ft Bedroom: 20'6" x 14'10" | 298 sq ft Rec Room: 26'5" x 20'5" | 432 sq ft Storage: 10'8" x 10' | 107 sq ft Utility: 5'6" x 12'6" | 55 sq ft