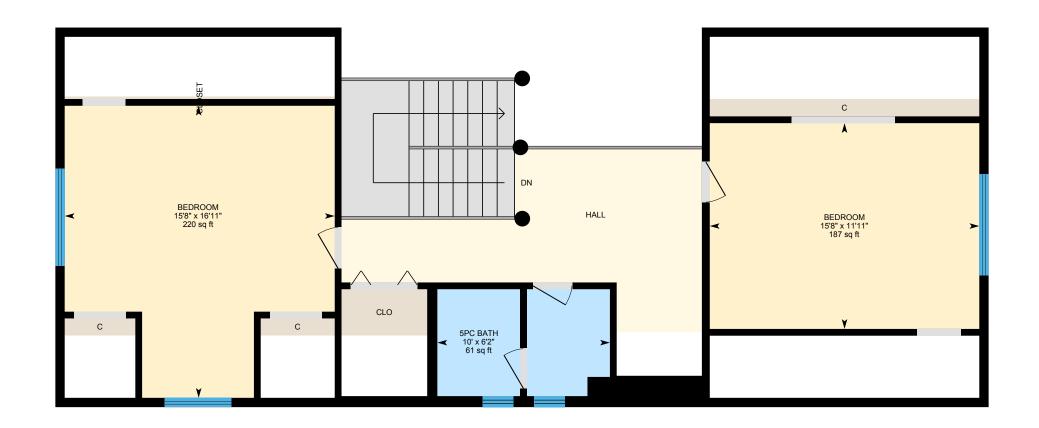

#### 1ST FLOOR

5pc Bath: 6'2" x 10' | 61 sq ft

Bedroom: 16'11" x 15'8" | 220 sq ft Bedroom: 11'11" x 15'8" | 187 sq ft