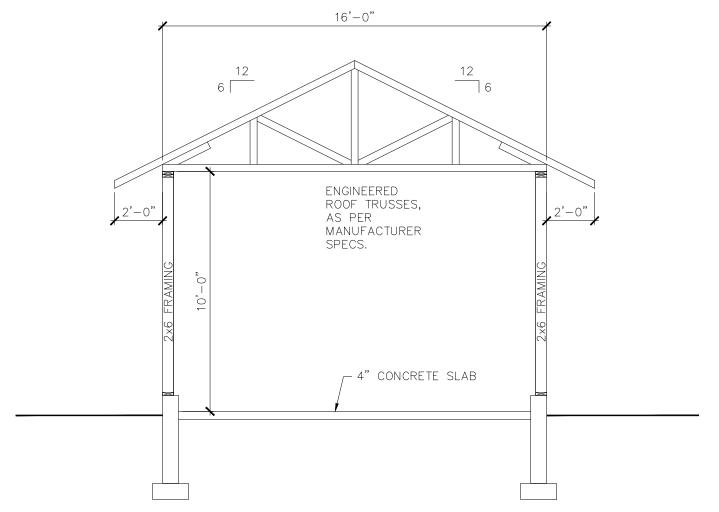

UCED WITHOUT THE WRITTEN CONSENT OF ANKE DESIGNA



FRANK GARAGE

NORTH ELEVATION 08 AUGUST 2014



#### **Anke** Design

591 Elson Road

Sorrento - British Columbia - Canada

www.ankedesign.ca info@ankedesign.ca

Phone (250) 675-2424 Fax (250) 675-2438

THESE PLANS AND SPECIFICATIONS ARE THE SOLE PROPERTY OF ANKE DESIGN IN FULL AND MUST NOT BE COPIED OR REPRODUCED WITHOUT THE WRITTEN CONSENT OF ANKEDSIGNA

PRELIMINARY NOT FOR CONSTRUCTION

FRANK GARAGE

GARAGE LAYOUT 08 AUGUST 2014

#### **Anke** Design

591 Elson Road

Sorrento - British Columbia - Canada

www.ankedesign.ca info@ankedesign.ca

Phone (250) 675-2424 Fax (250) 675-2438

THESE PLANS AND SPECIFICATIONS ARE THE SOLE PROPERTY OF ANKE DESIGN IN FULL AND MUST NOT BE COPIED OR REPRODUCED WITHOUT THE WRITTEN CONSENT OF AMERICANA.



FRANK GARAGE

CROSS SECTION 08 AUGUST 2014