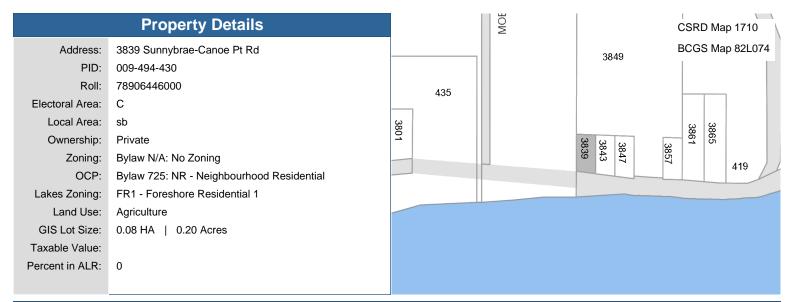

## **Property Report**

Parcel Number (PID): 009-494-430 IDParcel: csbp0238 Report Date: 6/29/2016

| Legal Description |       |           |    |                |                                                               |  |  |  |  |
|-------------------|-------|-----------|----|----------------|---------------------------------------------------------------|--|--|--|--|
| Legal Plan:       | 11238 | Section:  | 11 | Land District: | Kamloops                                                      |  |  |  |  |
| District Lot:     |       | Township: | 21 | Freeform:      | L 1 SEC 11 TP 21 R 10 W OF THE 6TH MERIDIAN KAMLOOPS DIVISION |  |  |  |  |
| Block:            |       | Range:    | 10 |                | YALE DISTRICT PL 11238                                        |  |  |  |  |
| Lot:              | 1     | Meridian: | 6  |                |                                                               |  |  |  |  |
|                   |       |           |    |                |                                                               |  |  |  |  |

| BCAA - Property Details |                                          | BCAA - Minor Taxing  |                                                                          |  |  |
|-------------------------|------------------------------------------|----------------------|--------------------------------------------------------------------------|--|--|
| Roll Number:            | 78906446000                              | Defined Area         | Elect Area C Sub-Regional Fire; Fireworks<br>Area C; South Shuswap Sewer |  |  |
| Roll Year:              | 2016                                     |                      |                                                                          |  |  |
| Assess Area:            | 20 - Vernon                              | Specified-Regional   |                                                                          |  |  |
| Jurisdiction:           | 789 - Salmon Arm Rural                   | Service Area         | Okanagan Regional Library; Shuswap<br>Watershed                          |  |  |
| Neighbourhood:          | 511 - Lkfrnt Frsr Beach To Bastion B     |                      |                                                                          |  |  |
| Regional District:      | 08 - Columbia Shuswap                    | Improvement District |                                                                          |  |  |
| Electoral Area:         | C                                        | Local Community      |                                                                          |  |  |
| School District:        | 83                                       | ·                    |                                                                          |  |  |
| Hospital District:      | 03                                       |                      |                                                                          |  |  |
| Use Category:           | 000 - Single Family Residence            |                      |                                                                          |  |  |
| Actual Use:             | 000 - Single Family Dwelling             |                      |                                                                          |  |  |
| Manual Class:           | 0008 - 1 Sty Recr Home - All Ages - Fair |                      |                                                                          |  |  |
| Tenure:                 | 01 - Crown-Granted                       |                      |                                                                          |  |  |